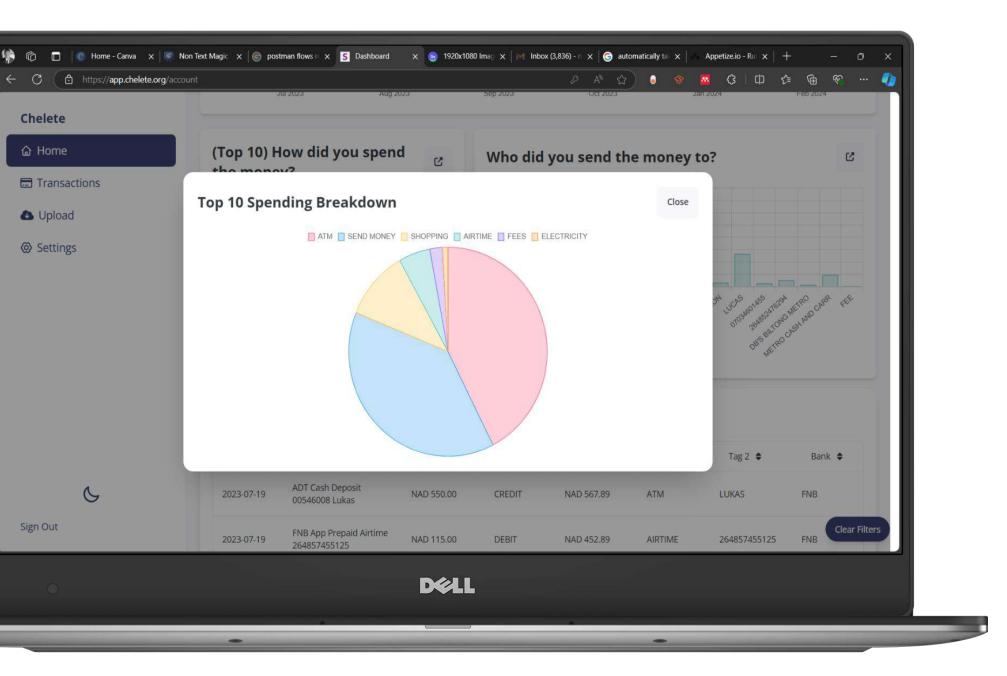

edit</li> <li>NAD 20.00</li> </ul>    NAD 78,833.34   2024-08-31</li></ul></li></ul></li></ul> | Total Transactions       Income       Expenses       NAD 108,256,545.23       Expenses       NAD 157         Banks       Start Date       End Date       Type       Type       Type       Type         Banks       mm/dd/yyyy       mm/dd/yyyy       mm/dd/yyyy       Type       Type       Type         Search transactions |

Chelete.org



# Our JinjaEngine algorithm offers the highest accurate on the market. Just wait 30 seconds ...



Chelete.org

#### ... and easy as you like it.



Chelete.org

## Chelete's dark theme is equally friendly on the eye too.





Visit

### www.chelete.org

#### **Petrus Nauyoma**

Software Engineer



+264 85 745 5125

nauyomapetrus@gmail.com

2023-07-19

2023-07-19