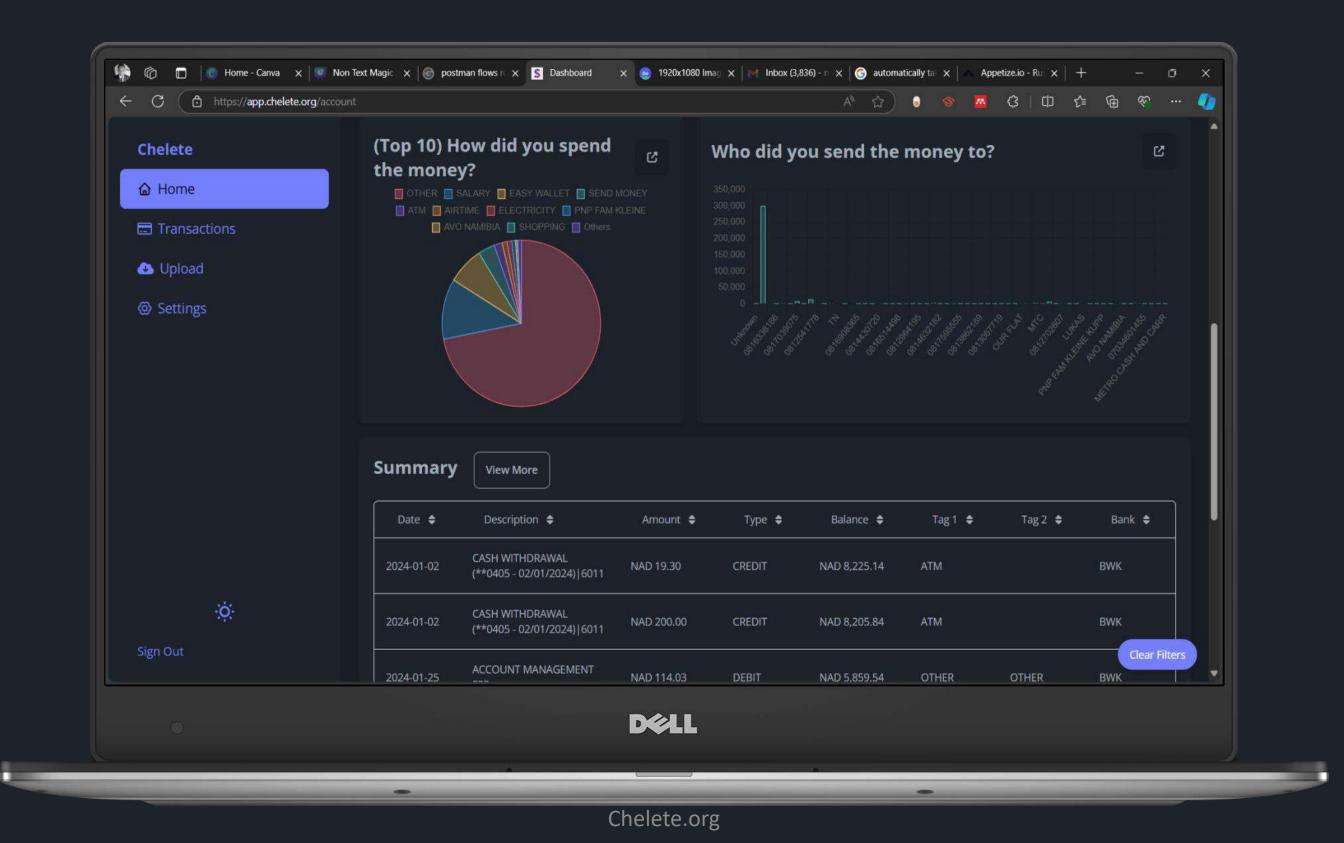

## A unified account view across different banks. All under one roof.

#### Instant Search, Instant Filters and Instant Export to CSV

|             |                                                        | ons                                                                                                                                                                                             |                                                                                                                                                                             |                                                                                                                                                                                                                                    |                                                                                                                                                                                                                                                                                                     |                                                                                                                                                                                                                                                                                                                              |
|-------------|--------------------------------------------------------|-------------------------------------------------------------------------------------------------------------------------------------------------------------------------------------------------|-----------------------------------------------------------------------------------------------------------------------------------------------------------------------------|------------------------------------------------------------------------------------------------------------------------------------------------------------------------------------------------------------------------------------|-----------------------------------------------------------------------------------------------------------------------------------------------------------------------------------------------------------------------------------------------------------------------------------------------------|------------------------------------------------------------------------------------------------------------------------------------------------------------------------------------------------------------------------------------------------------------------------------------------------------------------------------|
| Transac     | tions                                                  |                                                                                                                                                                                                 |                                                                                                                                                                             |                                                                                                                                                                                                                                    |                                                                                                                                                                                                                                                                                                     |                                                                                                                                                                                                                                                                                                                              |
| Total Trans | actions                                                | 101                                                                                                                                                                                             | Income NAD 108,256,545.23                                                                                                                                                   |                                                                                                                                                                                                                                    | Expenses<br>NAD 157,65                                                                                                                                                                                                                                                                              |                                                                                                                                                                                                                                                                                                                              |
| Banks       | St                                                     | art Date                                                                                                                                                                                        | End Dat                                                                                                                                                                     | e                                                                                                                                                                                                                                  | Туре                                                                                                                                                                                                                                                                                                |                                                                                                                                                                                                                                                                                                                              |
| Banks       | ~                                                      | mm/dd/yyyy                                                                                                                                                                                      | mm/c                                                                                                                                                                        | id/yyyy                                                                                                                                                                                                                            | Туре                                                                                                                                                                                                                                                                                                |                                                                                                                                                                                                                                                                                                                              |
| Search      | transactions                                           |                                                                                                                                                                                                 |                                                                                                                                                                             |                                                                                                                                                                                                                                    |                                                                                                                                                                                                                                                                                                     |                                                                                                                                                                                                                                                                                                                              |
| •           | Date 🖨                                                 | Description                                                                                                                                                                                     |                                                                                                                                                                             | Amount 🖨                                                                                                                                                                                                                           | Туре 🖨                                                                                                                                                                                                                                                                                              |                                                                                                                                                                                                                                                                                                                              |
|             | 2023-12-05                                             | credit                                                                                                                                                                                          |                                                                                                                                                                             | NAD 20.00                                                                                                                                                                                                                          | DEBIT                                                                                                                                                                                                                                                                                               |                                                                                                                                                                                                                                                                                                                              |
|             | 2023-11-17                                             | Income                                                                                                                                                                                          |                                                                                                                                                                             | NAD 78,833.34                                                                                                                                                                                                                      | CREDIT                                                                                                                                                                                                                                                                                              |                                                                                                                                                                                                                                                                                                                              |
|             | 2024-08-31                                             | WITHHOLDING                                                                                                                                                                                     | TAX - NETT                                                                                                                                                                  | NAD 0.36                                                                                                                                                                                                                           | DEBIT                                                                                                                                                                                                                                                                                               |                                                                                                                                                                                                                                                                                                                              |
|             | 2024-05-31                                             | WITHHOLDING                                                                                                                                                                                     | TAX - NETT                                                                                                                                                                  | NAD 0.55                                                                                                                                                                                                                           | DEBIT                                                                                                                                                                                                                                                                                               |                                                                                                                                                                                                                                                                                                                              |
|             | 2024-04-30                                             | WITHHOLDING                                                                                                                                                                                     | TAY NETT                                                                                                                                                                    | NAD 0.44                                                                                                                                                                                                                           | DEBIT                                                                                                                                                                                                                                                                                               |                                                                                                                                                                                                                                                                                                                              |
|             | Total Transa<br>587<br>Banks<br>Banks<br>Search 1<br>○ | Banks       St         Banks       ✓         Search transactions         ●       Date ◆         ●       Date ◆         ●       2023-12-05         ●       2023-11-17         ●       2024-08-31 | Total Transactions   587     Banks   Banks   Search transactions     Search transactions     Search transactions     2023-12-05   credit   2023-11-17   Income   2024-08-31 | Total Transactions   587     Banks   Start Date   Banks     mm/dd/yyyy     Search transactions     Search transactions     Pate   Date   Date   Date   Date   Description   2023-12-05   credit   2023-11-17   Income   2024-08-31 | Total Transactions   587     Banks   Start Date   Banks   mm/dd/yyyy     Search transactions <ul> <li>Date  <ul> <li>Description J±</li> <li>Amount  <ul> <li>Amount  <ul> <li>2023-12-05</li> <li>credit</li> <li>NAD 20.00</li> </ul>    NAD 78,833.34   2024-08-31</li></ul></li></ul></li></ul> | Total Transactions       Income       Expenses       NAD 108,256,545.23       Expenses       NAD 157         Banks       Start Date       End Date       Type       Type       Type       Type         Banks       mm/dd/yyyy       mm/dd/yyyy       mm/dd/yyyy       Type       Type       Type         Search transactions |