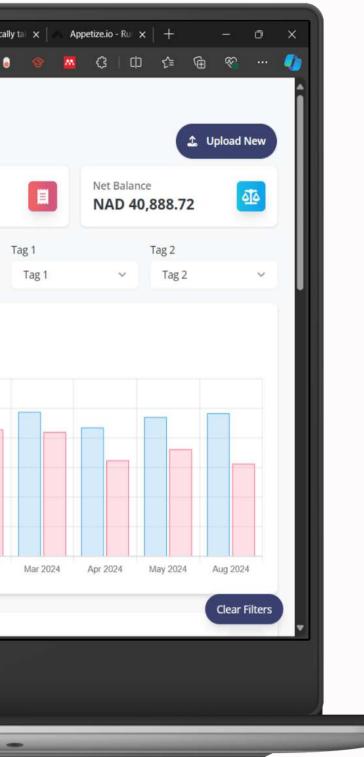

## A unified account view across different banks. All under one roof.

#### Instant Search, Instant Filters and Instant Export to CSV

|             |                                                        | ons                                                                                                                                                                                             |                                                                                                                                                                             |                                                                                                                                                                                                                                    |                                                                                                                                                                                                                                                                                                     |                                                                                                                                                                                                                                                                                                                              |
|-------------|--------------------------------------------------------|-------------------------------------------------------------------------------------------------------------------------------------------------------------------------------------------------|-----------------------------------------------------------------------------------------------------------------------------------------------------------------------------|------------------------------------------------------------------------------------------------------------------------------------------------------------------------------------------------------------------------------------|-----------------------------------------------------------------------------------------------------------------------------------------------------------------------------------------------------------------------------------------------------------------------------------------------------|------------------------------------------------------------------------------------------------------------------------------------------------------------------------------------------------------------------------------------------------------------------------------------------------------------------------------|
| Transac     | tions                                                  |                                                                                                                                                                                                 |                                                                                                                                                                             |                                                                                                                                                                                                                                    |                                                                                                                                                                                                                                                                                                     |                                                                                                                                                                                                                                                                                                                              |
| Total Trans | actions                                                | 101                                                                                                                                                                                             | Income NAD 108,256,545.23                                                                                                                                                   |                                                                                                                                                                                                                                    | Expenses<br>NAD 157,65                                                                                                                                                                                                                                                                              |                                                                                                                                                                                                                                                                                                                              |
| Banks       | St                                                     | art Date                                                                                                                                                                                        | End Dat                                                                                                                                                                     | e                                                                                                                                                                                                                                  | Туре                                                                                                                                                                                                                                                                                                |                                                                                                                                                                                                                                                                                                                              |
| Banks       | ~                                                      | mm/dd/yyyy                                                                                                                                                                                      | mm/c                                                                                                                                                                        | id/yyyy                                                                                                                                                                                                                            | Туре                                                                                                                                                                                                                                                                                                |                                                                                                                                                                                                                                                                                                                              |
| Search      | transactions                                           |                                                                                                                                                                                                 |                                                                                                                                                                             |                                                                                                                                                                                                                                    |                                                                                                                                                                                                                                                                                                     |                                                                                                                                                                                                                                                                                                                              |
| •           | Date 🖨                                                 | Description                                                                                                                                                                                     |                                                                                                                                                                             | Amount 🖨                                                                                                                                                                                                                           | Туре 🖨                                                                                                                                                                                                                                                                                              |                                                                                                                                                                                                                                                                                                                              |
|             | 2023-12-05                                             | credit                                                                                                                                                                                          |                                                                                                                                                                             | NAD 20.00                                                                                                                                                                                                                          | DEBIT                                                                                                                                                                                                                                                                                               |                                                                                                                                                                                                                                                                                                                              |
|             | 2023-11-17                                             | Income                                                                                                                                                                                          |                                                                                                                                                                             | NAD 78,833.34                                                                                                                                                                                                                      | CREDIT                                                                                                                                                                                                                                                                                              |                                                                                                                                                                                                                                                                                                                              |
|             | 2024-08-31                                             | WITHHOLDING                                                                                                                                                                                     | TAX - NETT                                                                                                                                                                  | NAD 0.36                                                                                                                                                                                                                           | DEBIT                                                                                                                                                                                                                                                                                               |                                                                                                                                                                                                                                                                                                                              |
|             | 2024-05-31                                             | WITHHOLDING                                                                                                                                                                                     | TAX - NETT                                                                                                                                                                  | NAD 0.55                                                                                                                                                                                                                           | DEBIT                                                                                                                                                                                                                                                                                               |                                                                                                                                                                                                                                                                                                                              |
|             | 2024-04-30                                             | WITHHOLDING                                                                                                                                                                                     | TAY NETT                                                                                                                                                                    | NAD 0.44                                                                                                                                                                                                                           | DEBIT                                                                                                                                                                                                                                                                                               |                                                                                                                                                                                                                                                                                                                              |
|             | Total Transa<br>587<br>Banks<br>Banks<br>Search 1<br>○ | Banks       St         Banks       ✓         Search transactions         ●       Date ◆         ●       Date ◆         ●       2023-12-05         ●       2023-11-17         ●       2024-08-31 | Total Transactions   587     Banks   Banks   Search transactions     Search transactions     Search transactions     2023-12-05   credit   2023-11-17   Income   2024-08-31 | Total Transactions   587     Banks   Start Date   Banks     mm/dd/yyyy     Search transactions     Search transactions     Pate   Date   Date   Date   Date   Description   2023-12-05   credit   2023-11-17   Income   2024-08-31 | Total Transactions   587     Banks   Start Date   Banks   mm/dd/yyyy     Search transactions <ul> <li>Date  <ul> <li>Description J±</li> <li>Amount  <ul> <li>Amount  <ul> <li>2023-12-05</li> <li>credit</li> <li>NAD 20.00</li> </ul>    NAD 78,833.34   2024-08-31</li></ul></li></ul></li></ul> | Total Transactions       Income       Expenses       NAD 108,256,545.23       Expenses       NAD 157         Banks       Start Date       End Date       Type       Type       Type       Type         Banks       mm/dd/yyyy       mm/dd/yyyy       mm/dd/yyyy       Type       Type       Type         Search transactions |