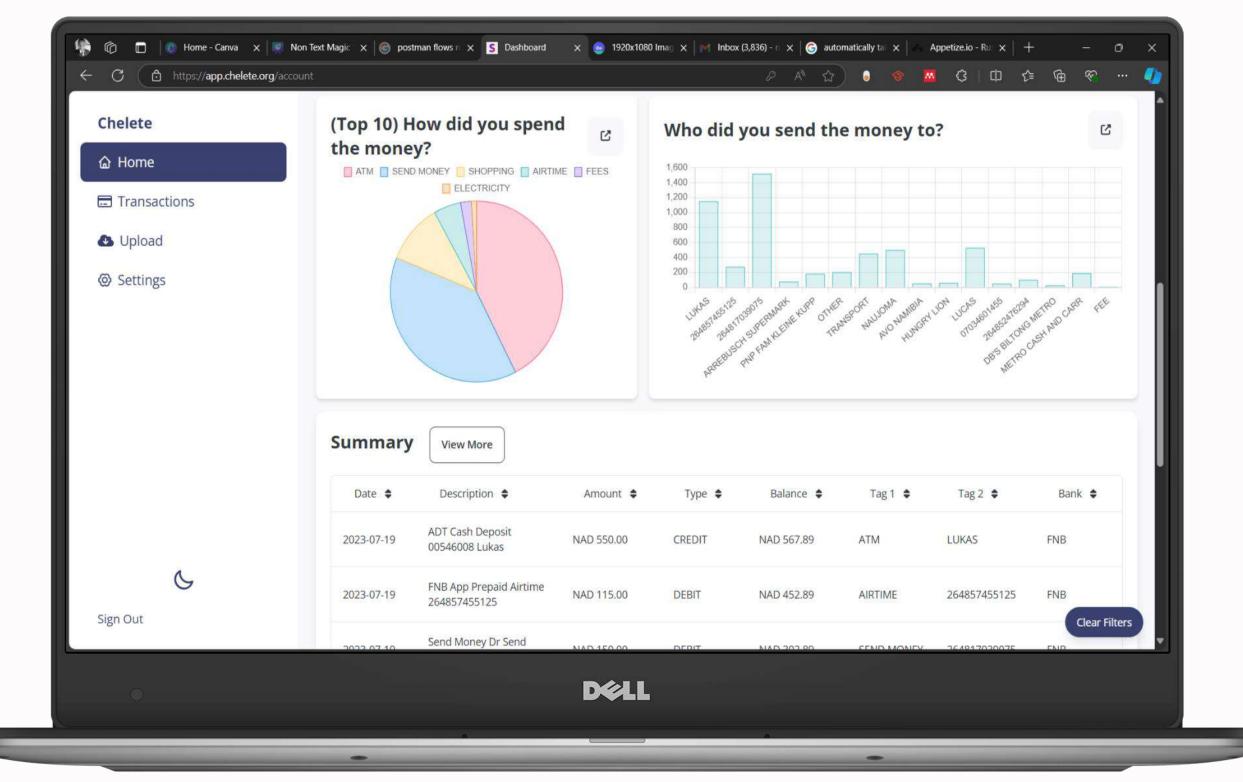

## A unified account view across different banks. All under one roof.

#### Instant Search, Instant Filters and Instant Export to CSV

|             |                                                        | ons                                                                                                                                                                                             |                                                                                                                                                                             |                                                                                                                                                                                                                                    |                                                                                                                                                                                                                                                                                                     |                                                                                                                                                                                                                                                                                                                              |
|-------------|--------------------------------------------------------|-------------------------------------------------------------------------------------------------------------------------------------------------------------------------------------------------|-----------------------------------------------------------------------------------------------------------------------------------------------------------------------------|------------------------------------------------------------------------------------------------------------------------------------------------------------------------------------------------------------------------------------|-----------------------------------------------------------------------------------------------------------------------------------------------------------------------------------------------------------------------------------------------------------------------------------------------------|------------------------------------------------------------------------------------------------------------------------------------------------------------------------------------------------------------------------------------------------------------------------------------------------------------------------------|
| Transac     | tions                                                  |                                                                                                                                                                                                 |                                                                                                                                                                             |                                                                                                                                                                                                                                    |                                                                                                                                                                                                                                                                                                     |                                                                                                                                                                                                                                                                                                                              |
| Total Trans | actions                                                | 101                                                                                                                                                                                             | Income NAD 108,256,545.23                                                                                                                                                   |                                                                                                                                                                                                                                    | Expenses<br>NAD 157,65                                                                                                                                                                                                                                                                              |                                                                                                                                                                                                                                                                                                                              |
| Banks       | St                                                     | art Date                                                                                                                                                                                        | End Dat                                                                                                                                                                     | e                                                                                                                                                                                                                                  | Туре                                                                                                                                                                                                                                                                                                |                                                                                                                                                                                                                                                                                                                              |
| Banks       | ~                                                      | mm/dd/yyyy                                                                                                                                                                                      | mm/c                                                                                                                                                                        | id/yyyy                                                                                                                                                                                                                            | Туре                                                                                                                                                                                                                                                                                                |                                                                                                                                                                                                                                                                                                                              |
| Search      | transactions                                           |                                                                                                                                                                                                 |                                                                                                                                                                             |                                                                                                                                                                                                                                    |                                                                                                                                                                                                                                                                                                     |                                                                                                                                                                                                                                                                                                                              |
| •           | Date 🖨                                                 | Description                                                                                                                                                                                     |                                                                                                                                                                             | Amount 🖨                                                                                                                                                                                                                           | Туре 🖨                                                                                                                                                                                                                                                                                              |                                                                                                                                                                                                                                                                                                                              |
|             | 2023-12-05                                             | credit                                                                                                                                                                                          |                                                                                                                                                                             | NAD 20.00                                                                                                                                                                                                                          | DEBIT                                                                                                                                                                                                                                                                                               |                                                                                                                                                                                                                                                                                                                              |
|             | 2023-11-17                                             | Income                                                                                                                                                                                          |                                                                                                                                                                             | NAD 78,833.34                                                                                                                                                                                                                      | CREDIT                                                                                                                                                                                                                                                                                              |                                                                                                                                                                                                                                                                                                                              |
|             | 2024-08-31                                             | WITHHOLDING                                                                                                                                                                                     | TAX - NETT                                                                                                                                                                  | NAD 0.36                                                                                                                                                                                                                           | DEBIT                                                                                                                                                                                                                                                                                               |                                                                                                                                                                                                                                                                                                                              |
|             | 2024-05-31                                             | WITHHOLDING                                                                                                                                                                                     | TAX - NETT                                                                                                                                                                  | NAD 0.55                                                                                                                                                                                                                           | DEBIT                                                                                                                                                                                                                                                                                               |                                                                                                                                                                                                                                                                                                                              |
|             | 2024-04-30                                             | WITHHOLDING                                                                                                                                                                                     | TAY NETT                                                                                                                                                                    | NAD 0.44                                                                                                                                                                                                                           | DEBIT                                                                                                                                                                                                                                                                                               |                                                                                                                                                                                                                                                                                                                              |
|             | Total Transa<br>587<br>Banks<br>Banks<br>Search 1<br>○ | Banks       St         Banks       ✓         Search transactions         ●       Date ◆         ●       Date ◆         ●       2023-12-05         ●       2023-11-17         ●       2024-08-31 | Total Transactions   587     Banks   Banks   Search transactions     Search transactions     Search transactions     2023-12-05   credit   2023-11-17   Income   2024-08-31 | Total Transactions   587     Banks   Start Date   Banks     mm/dd/yyyy     Search transactions     Search transactions     Pate   Date   Date   Date   Date   Description   2023-12-05   credit   2023-11-17   Income   2024-08-31 | Total Transactions   587     Banks   Start Date   Banks   mm/dd/yyyy     Search transactions <ul> <li>Date  <ul> <li>Description J±</li> <li>Amount  <ul> <li>Amount  <ul> <li>2023-12-05</li> <li>credit</li> <li>NAD 20.00</li> </ul>    NAD 78,833.34   2024-08-31</li></ul></li></ul></li></ul> | Total Transactions       Income       Expenses       NAD 108,256,545.23       Expenses       NAD 157         Banks       Start Date       End Date       Type       Type       Type       Type         Banks       mm/dd/yyyy       mm/dd/yyyy       mm/dd/yyyy       Type       Type       Type         Search transactions |