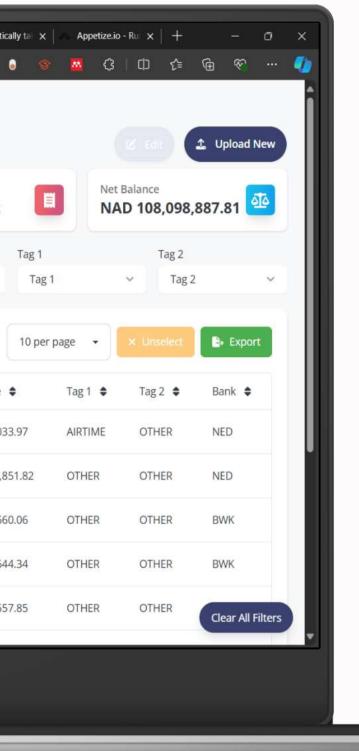

#### Instant Search, Instant Filters and Instant Export to CSV

|             |                                                        | ons                                                                                                                                                                                             |                                                                                                                                                                             |                                                                                                                                                                                                                                    |                                                                                                                                                                                                                                                                                                     |                                                                                                                                                                                                                                                                                                                              |
|-------------|--------------------------------------------------------|-------------------------------------------------------------------------------------------------------------------------------------------------------------------------------------------------|-----------------------------------------------------------------------------------------------------------------------------------------------------------------------------|------------------------------------------------------------------------------------------------------------------------------------------------------------------------------------------------------------------------------------|-----------------------------------------------------------------------------------------------------------------------------------------------------------------------------------------------------------------------------------------------------------------------------------------------------|------------------------------------------------------------------------------------------------------------------------------------------------------------------------------------------------------------------------------------------------------------------------------------------------------------------------------|
| Transac     | tions                                                  |                                                                                                                                                                                                 |                                                                                                                                                                             |                                                                                                                                                                                                                                    |                                                                                                                                                                                                                                                                                                     |                                                                                                                                                                                                                                                                                                                              |
| Total Trans | actions                                                | 101                                                                                                                                                                                             | Income NAD 108,256,545.23                                                                                                                                                   |                                                                                                                                                                                                                                    | Expenses<br>NAD 157,65                                                                                                                                                                                                                                                                              |                                                                                                                                                                                                                                                                                                                              |
| Banks       | St                                                     | art Date                                                                                                                                                                                        | End Dat                                                                                                                                                                     | e                                                                                                                                                                                                                                  | Туре                                                                                                                                                                                                                                                                                                |                                                                                                                                                                                                                                                                                                                              |
| Banks       | ~                                                      | mm/dd/yyyy                                                                                                                                                                                      | mm/c                                                                                                                                                                        | id/yyyy                                                                                                                                                                                                                            | Туре                                                                                                                                                                                                                                                                                                |                                                                                                                                                                                                                                                                                                                              |
| Search      | transactions                                           |                                                                                                                                                                                                 |                                                                                                                                                                             |                                                                                                                                                                                                                                    |                                                                                                                                                                                                                                                                                                     |                                                                                                                                                                                                                                                                                                                              |
| •           | Date 🖨                                                 | Description                                                                                                                                                                                     |                                                                                                                                                                             | Amount 🖨                                                                                                                                                                                                                           | Туре 🖨                                                                                                                                                                                                                                                                                              |                                                                                                                                                                                                                                                                                                                              |
|             | 2023-12-05                                             | credit                                                                                                                                                                                          |                                                                                                                                                                             | NAD 20.00                                                                                                                                                                                                                          | DEBIT                                                                                                                                                                                                                                                                                               |                                                                                                                                                                                                                                                                                                                              |
|             | 2023-11-17                                             | Income                                                                                                                                                                                          |                                                                                                                                                                             | NAD 78,833.34                                                                                                                                                                                                                      | CREDIT                                                                                                                                                                                                                                                                                              |                                                                                                                                                                                                                                                                                                                              |
|             | 2024-08-31                                             | WITHHOLDING                                                                                                                                                                                     | TAX - NETT                                                                                                                                                                  | NAD 0.36                                                                                                                                                                                                                           | DEBIT                                                                                                                                                                                                                                                                                               |                                                                                                                                                                                                                                                                                                                              |
|             | 2024-05-31                                             | WITHHOLDING                                                                                                                                                                                     | TAX - NETT                                                                                                                                                                  | NAD 0.55                                                                                                                                                                                                                           | DEBIT                                                                                                                                                                                                                                                                                               |                                                                                                                                                                                                                                                                                                                              |
|             | 2024-04-30                                             | WITHHOLDING                                                                                                                                                                                     | TAY NETT                                                                                                                                                                    | NAD 0.44                                                                                                                                                                                                                           | DEBIT                                                                                                                                                                                                                                                                                               |                                                                                                                                                                                                                                                                                                                              |
|             | Total Transa<br>587<br>Banks<br>Banks<br>Search 1<br>○ | Banks       St         Banks       ✓         Search transactions         ●       Date ◆         ●       Date ◆         ●       2023-12-05         ●       2023-11-17         ●       2024-08-31 | Total Transactions   587     Banks   Banks   Search transactions     Search transactions     Search transactions     2023-12-05   credit   2023-11-17   Income   2024-08-31 | Total Transactions   587     Banks   Start Date   Banks     mm/dd/yyyy     Search transactions     Search transactions     Pate   Date   Date   Date   Date   Description   2023-12-05   credit   2023-11-17   Income   2024-08-31 | Total Transactions   587     Banks   Start Date   Banks   mm/dd/yyyy     Search transactions <ul> <li>Date  <ul> <li>Description J±</li> <li>Amount  <ul> <li>Amount  <ul> <li>2023-12-05</li> <li>credit</li> <li>NAD 20.00</li> </ul>    NAD 78,833.34   2024-08-31</li></ul></li></ul></li></ul> | Total Transactions       Income       Expenses       NAD 108,256,545.23       Expenses       NAD 157         Banks       Start Date       End Date       Type       Type       Type       Type         Banks       mm/dd/yyyy       mm/dd/yyyy       mm/dd/yyyy       Type       Type       Type         Search transactions |