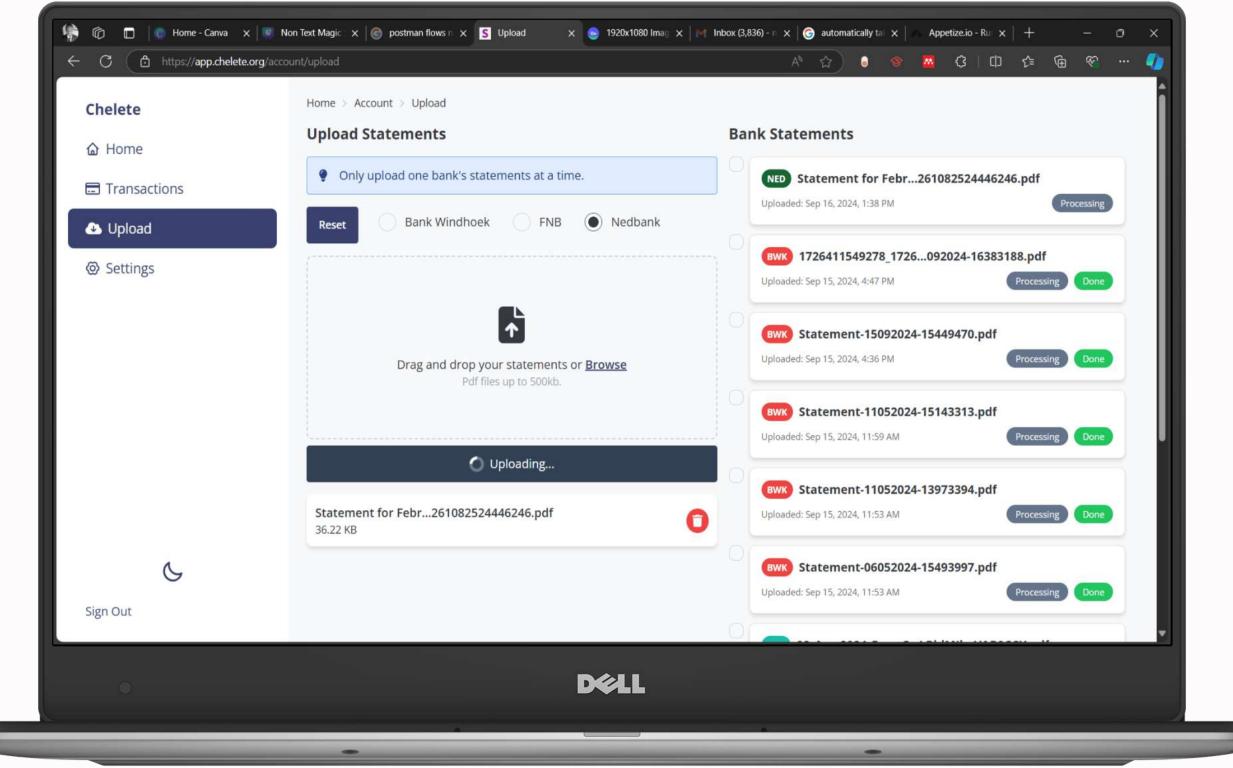

# Our JinjaEngine algorithm offers the highest accurate on the market. Just wait 30 seconds ...

Chelete.org